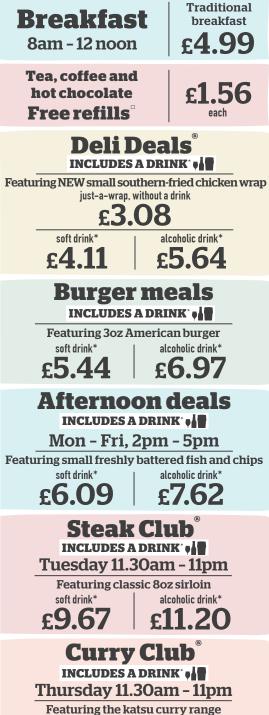

# Served BREAKFAST 8am - 12 noon

| Large breakfast 1343 kcal<br>Two fried eggs, bacon, two Lincolnshire sausages, baked beans,                     | 6.59 |
|-----------------------------------------------------------------------------------------------------------------|------|
| three hash browns, mushroom, two slices of toast                                                                |      |
| Traditional breakfast 807 kcal                                                                                  | 4.99 |
| Fried egg, bacon, Lincolnshire sausage, baked beans, two hash browns, slice of to                               | ast  |
| Small breakfast ‱ 435 kcal                                                                                      | 4.45 |
| Fried egg, bacon, Lincolnshire sausage, baked beans, hash brown                                                 |      |
| Add: Black pudding (178 kcal) <b>75p</b>                                                                        |      |
| Freedom breakfast 586 kcal                                                                                      | 4.45 |
| Two fried eggs, bacon, baked beans, two hash browns, mushroom, tomato                                           |      |
| Large vegetarian breakfast 🔇 1129 kcal                                                                          | 6.59 |
| Two fried eggs, three vegan sausages, baked beans, three hash browns,<br>mushroom, tomato. two slices of toast  |      |
| Vegetarian breakfast 💟 786 kcal                                                                                 | 4.99 |
| Two fried eggs, two vegan sausages, baked beans, two hash browns,                                               |      |
| mushroom, tomato, slice of toast                                                                                |      |
| Small vegetarian breakfast 💟 🐵 1 kcal                                                                           | 4.45 |
| Fried egg, vegan sausage, baked beans, hash brown, tomato                                                       |      |
| Vegan breakfast 🤕 642 kcal                                                                                      | 4.61 |
| Two vegan sausages, baked beans, two hash browns, mushroom,                                                     |      |
| tomato, slice of toast, vegan spread                                                                            |      |
| American breakfast 1258 kcal                                                                                    | 6.85 |
| Two fried eggs, two hash browns, maple-cured bacon, two Lincolnshire sausages, for a second state of the second |      |
| four pancakes, maple-flavour syrup<br>Small American breakfast 629 kcal                                         | 4.99 |
| Small American preakrast 629 Kcal<br>Fried egg, hash brown, maple-cured bacon, Lincolnshire sausage,            | 4.77 |
| two pancakes, maple-flavour syrup                                                                               |      |
| Porridge V 🚳 😘 252 kcal (plain)                                                                                 | 2.09 |
| Add: Banana @ (110 kcal) 62p; Maple-flavour syrup @ (125 kcal) 34p                                              | 2.07 |
| Strawberries @ (27 kcal) 62p; Blueberries @ (17 kcal) 62p                                                       |      |
| Honey 💟 (91 kcal) <b>34p; Sliced apple @</b> (46 kcal) <b>62p</b>                                               |      |

# Tea. coffee and hot chocolate-

Flat white V 92 kcal Cappuccino 🖤 102 kcal Latte 💟 113 kcal Mocha 💟 147 kcal Espresso ⊘ 6 kcal Black coffee Ø 6 kcal White coffee V 24 kcal Hot chocolate 🚺 169 kcal Tea with semi-skimmed milk 💟 14 kcal

### Deli Deals<sup>®</sup> INCLUDES A DRINK

## Burgers Includes A DRINK

| Beef burgers made with 100% British b                                                                                                                 | beef, fresh                        | y cooked to                             | order. Traceable from farm to fork                                                                          |
|-------------------------------------------------------------------------------------------------------------------------------------------------------|------------------------------------|-----------------------------------------|-------------------------------------------------------------------------------------------------------------|
| Beef burgers One 3oz beef patty.<br>Served with a small portion of chips (329 kcal, in                                                                | cluded in Cal                      | ories below).                           | Gourmet burgers<br>Served with chips, six onion ring                                                        |
| American burger 696 kcal<br>Red onion, gherkin, ketchup, American-style mustard<br>Classic beef burger 677 kcal<br>Iceberg lettuce, tomato, red onion | soft drink*<br><b>5.44</b><br>each | alcoholic drink*<br><b>6.97</b><br>each | <b>Ultimate burger</b> 1656 kcal<br>Two 3oz beef patties, maple-cured ba<br>signature burger sauce, gherkin |
|                                                                                                                                                       |                                    |                                         | Toppossoo hurgor                                                                                            |

#### Small pub classics Includes A DRINK

each **1.53** 

soft drink\* alcoholic drink\*

7.62

6.09

| chips                                                                                                 | soft drink* | alcoholic drink* |
|-------------------------------------------------------------------------------------------------------|-------------|------------------|
| shly battered cod and chips 🤗                                                                         | 7.84        | 9.37             |
| <b>itby breaded scampi</b><br>29 kcal or mushy peas 686 kcal.<br>readed scampi                        | 7.84        | 9.37             |
| es of bread 💟 (404 kcal) <b>1.34</b><br>yle curry sauce 🧭 (118 kcal) <b>1.46</b>                      |             |                  |
| <b>.tshire cured ham,</b><br>hips 쨼 455 kcal<br>/iltshire cured ham, fried egg                        | 6.61        | 8.14             |
| •day brunch 681 kcal<br>sausage, bacon, fried egg, baked beans, chips<br>idding (178 kcal) <b>75p</b> | 6.91        | 8.44             |
| yetarian all-day brunch ♥ 611 kcal<br>usages, fried egg, baked beans, chips                           | 6.91        | 8.44             |
| rnoon deal                                                                                            |             |                  |

Mon - Fri, 2pm - 5pm

| Steaks and grills INCLUDES A DRINK |
|------------------------------------|
|------------------------------------|

From farms in the UK and Ireland, prime beef steaks (traceable from farm to fork), matured for 28 days, seasoned with a steak-seasoning blend and freshly

| cooked to your liking.                                                                                                                                                                                                                                                                                                                   |                                     |                                          |
|------------------------------------------------------------------------------------------------------------------------------------------------------------------------------------------------------------------------------------------------------------------------------------------------------------------------------------------|-------------------------------------|------------------------------------------|
| Classic 8oz sirloin steak<br>Choose: Side salad 526 kcal<br>Mediterranean salad 657 kcal; Jacket potato 774 kcal<br>Mashed potato 745 kcal; Chips 1061 kcal                                                                                                                                                                              | soft drink*<br><b>11.25</b><br>each | alcoholic drink*<br><b>12.78</b><br>each |
| Gourmet 8oz sirloin steak<br>Peas, tomato, mushroom, three onion rings, steak sauce<br>Choose: Side salad 785 kcal<br>Mediterranean salad 915 kcal; Jacket potato 1032 kcal<br>Mashed potato 1003 kcal; Chips 1320 kcal<br>Add your choice of steak sauce: Creamy peppercorn sauc<br>Jack Daniel's® Tennessee Honey glaze (87 kcal) 1.82 | · · · ·                             | alcoholic drink*<br><b>15.12</b><br>each |
| Below meals are served with peas, tomato and m                                                                                                                                                                                                                                                                                           | ushroom.<br>soft drink              | * alcoholic drink*                       |
| BBQ chicken melt<br>Char-grilled chicken, Cheddar cheese, bacon, BBQ sauce<br>Choose: Side salad So 609 kcal; Mediterranean salad 739<br>Jacket potato So 856 kcal; Mashed potato 827 kcal; Chip:                                                                                                                                        | <b>10.08</b><br>9 kcal              |                                          |
| 5oz gammon and egg<br>Choose: Side salad @ 🐻 402 kcal; Mediterranean sal<br>Jacket potato @ 649 kcal; Mashed potato 620 kcal; Chip:                                                                                                                                                                                                      |                                     | 10.26                                    |
| <b>10oz gammon and eggs</b><br>Choose: Side salad 611 kcal: Mediterranean salad 741 kc                                                                                                                                                                                                                                                   | 11.89                               | 13.42                                    |
| Jacket potato 858 kcal; Mashed potato 829 kcal; Chips 11                                                                                                                                                                                                                                                                                 |                                     |                                          |
| <b>Mixed grill</b><br>Gammon, pork loin, rump, lamb, Lincolnshire sausage                                                                                                                                                                                                                                                                | 11.89                               | 13.42                                    |
| Choose: Side salad 984 kcal; Mediterranean salad 1114 k<br>Jacket potato 1231 kcal; Mashed potato 1202 kcal; Chips                                                                                                                                                                                                                       |                                     |                                          |
| Large mixed grill<br>Gammon, pork loin, rump, lamb, two Lincolnshire sausage                                                                                                                                                                                                                                                             | 13.65                               | 15.18                                    |