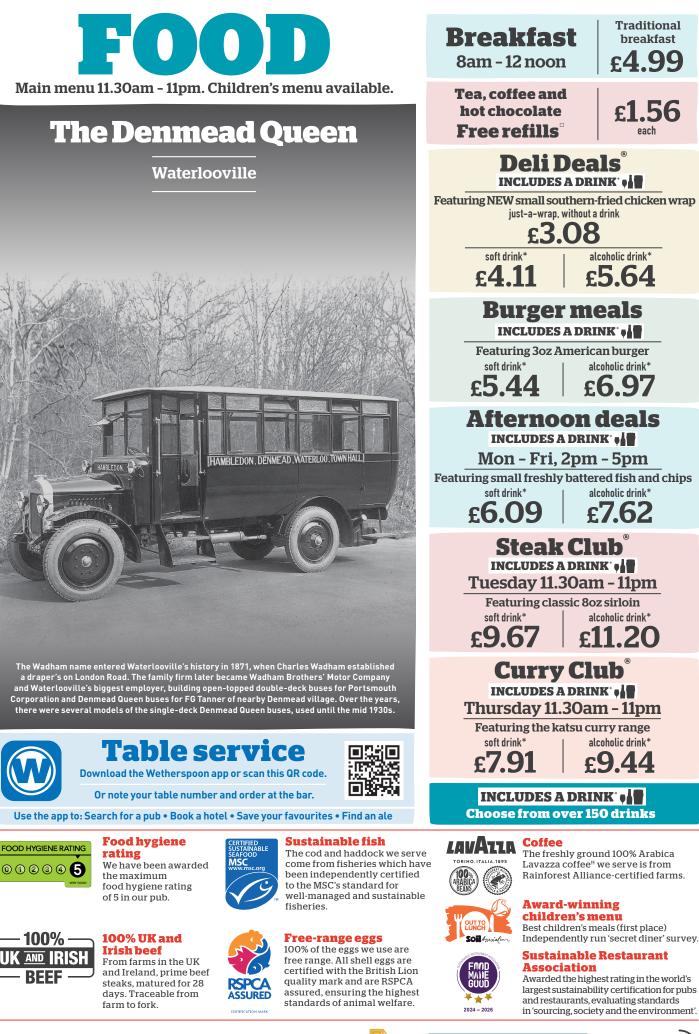

Cheddar cheese |      |
| Vegetarian breakfast wrap 🕐 735 kcal                               | 4.36 |
| Fried egg, two vegan sausages, two hash browns, Cheddar cheese     |      |

# Tea. coffee and hot chocolate

TEA, COFFEE AND HOT CHOCOLATE - ALL DAY EVERY DAY -LAVATLA 🏟 🏟 £1.56

Flat white V 92 kcal Cappuccino 🖤 102 kcal Latte 💟 113 kcal Mocha 💟 147 kcal Espresso ⊘ 6 kcal Black coffee Ø 6 kcal White coffee 🔮 24 kcal Hot chocolate 🚺 169 kcal Tea with semi-skimmed milk 💟 14 kcal

Dairy alternative: oat sachet @ 4 kcal Decaffeinated tea and coffee available

#### **Biscuits** Walkers shortbread V 151 kcal 71p Stem ginger biscuit V 123 kcal 71p Belgian chocolate biscuit V 129 kcal 71p Salted caramel brownie bar (V) 316 kcal 1.64

for the facts drinkaware.co.uk

idwetherspoon.com ⊋ std ≥



Allergen and nutritional information can be found on our customer information screen, website and Wetherspoon app. Adults need around 2000 kcal a day.§

# goodfoodtalks opening menus for everybody The spoken menu app for the visually impaired

wetherspoon hotels **Book direct** for the best rates



# Small plates Any 3 for £14.93

| Sman places may stor 14.35                                                           |              |
|--------------------------------------------------------------------------------------|--------------|
| 8" pizzas. Sourdough base - proved, stretched,<br>topped and freshly baked to order. |              |
| Margherita 💟 🌇 467 kcal. Mozzarella, basil                                           | 5.91         |
| Pepperoni // 575 kcal. Mozzarella, pepperoni