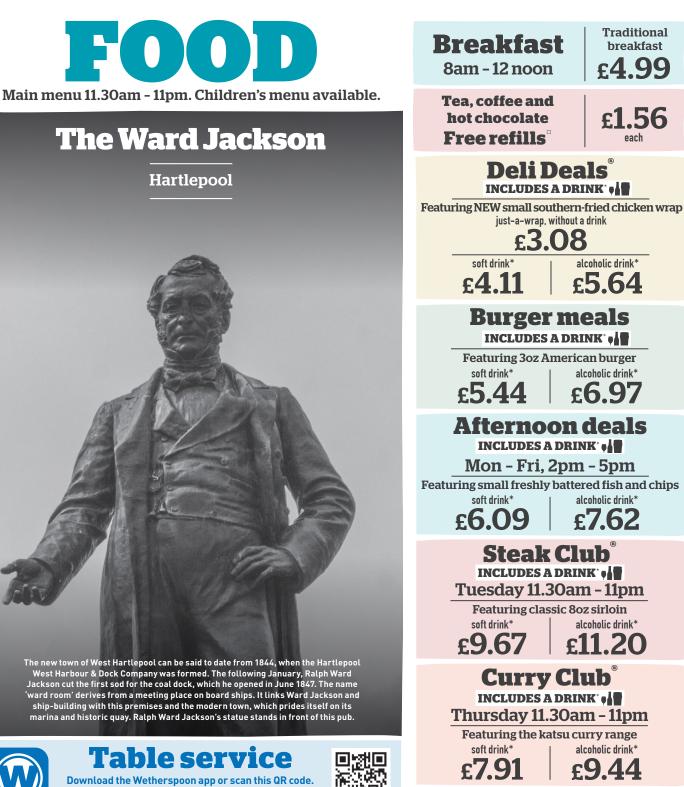

# Served BREAKFAST 8am - 12 noon

| Large breakfast 1343 kcal<br>Two fried eggs, bacon, two Lincolnshire sausages, baked beans,      | 6.59 |
|--------------------------------------------------------------------------------------------------|------|
| three hash browns, mushroom, two slices of toast                                                 |      |
| Traditional breakfast 807 kcal                                                                   | 4.99 |
| Fried egg, bacon, Lincolnshire sausage, baked beans, two hash browns, slice of to                |      |
| Small breakfast (555) 435 kcal                                                                   | 4.45 |
| Fried egg, bacon, Lincolnshire sausage, baked beans, hash brown                                  |      |
| Add: Black pudding (178 kcal) <b>75p</b>                                                         |      |
| Freedom breakfast 586 kcal                                                                       | 4.45 |
| Two fried eggs, bacon, baked beans, two hash browns, mushroom, tomato                            |      |
| Large vegetarian breakfast 💟 1129 kcal                                                           | 6.59 |
| Two fried eggs, three vegan sausages, baked beans, three hash browns,                            |      |
| mushroom, tomato, two slices of toast                                                            |      |
| Vegetarian breakfast V 786 kcal                                                                  | 4.99 |
| Two fried eggs, two vegan sausages, baked beans, two hash browns,                                |      |
| mushroom, tomato, slice of toast                                                                 |      |
| Small vegetarian breakfast 💟 🚳 🐻 291 kcal                                                        | 4.45 |
| Fried egg, vegan sausage, baked beans, hash brown, tomato                                        | 4.61 |
| <b>Vegan breakfast ∅</b> 642 kcal<br>Two vegan sausages, baked beans, two hash browns, mushroom, | 4.0  |
| tomato, slice of toast, vegan spread                                                             |      |
| American breakfast 1258 kcal                                                                     | 6.85 |
| Two fried eggs, two hash browns, maple-cured bacon, two Lincolnshire sausages,                   |      |
| four pancakes, maple-flavour syrup                                                               |      |
| Small American breakfast 629 kcal                                                                | 4.99 |
| Fried egg, hash brown, maple-cured bacon, Lincolnshire sausage,                                  |      |
| two pancakes, maple-flavour syrup                                                                |      |
| Porridge V 🚳 🗺 252 kcal (plain)                                                                  | 2.09 |
| Add: Banana @ (110 kcal) 62p; Maple-flavour syrup @ (125 kcal) 34p                               |      |
| Strawberries @ (27 kcal) 62p; Blueberries @ (17 kcal) 62p                                        |      |
| Honey 🔇 (91 kcal) 34p; Sliced apple 🥏 (46 kcal) 62p                                              |      |

#### Deli Deals<sup>®</sup> INCLUDES A DRINK

#### Burgers Includes A DRINK

| Beef burgers made with 100% British b                                                                                     | eef, freshl                        | y cooke                             | d to c |
|---------------------------------------------------------------------------------------------------------------------------|------------------------------------|-------------------------------------|--------|
| Beef burgers One 3oz beef patty.<br>Served with a small portion of chips (329 kcal, inc<br>American burger 696 kcal       | cluded in Cal                      | ories belov                         | N).    |
| Red onion, gherkin, ketchup, American-style mustard<br>Classic beef burger 677 kcal<br>Iceberg lettuce, tomato, red onion | soft drink*<br><b>5.44</b><br>each | alcoholic dr<br><b>6.97</b><br>each | ink*   |
| Skinny beef burger (555) 375 kcal<br>Iceberg lettuce, tomato, red onion, with a side salad, inste                         | ad of chips                        |                                     |        |
| American cheese burger 730 kcal                                                                                           | SI                                 | oft drink* 6                        | .04    |

# Mon - Fri, 2pm - 5pm

Fish and **Freshly ba** Peas 1240 kcal Whitby bro Chips, peas 11 Eight Whitby b

Add: Two slice Chip shop-sty

All-day br

Two fried eggs Add: Black pu Vegetariar Two fried eggs Steak & kin Choose: Mash **Bangers** a Three Lincolns Vegetariar Three vegan sa Wiltshire Two slices of W Sausages Three Lincolns Vegan sau Three vegan sa NEW Chill Red peppers, r After <u> Mon – Fri, 2pm – 5pm</u>

### Small pub classics Includes A DRINK

each **1.53** 

soft drink\* alcoholic drink\*

7.62

6.09

| chips                                                                                                 | soft drink* | alcoholic drink* |
|-------------------------------------------------------------------------------------------------------|-------------|------------------|
| shly battered cod and chips 🤣                                                                         | 7.84        | 9.37             |
| i <b>tby breaded scampi</b><br>29 kcal or mushy peas 686 kcal.<br>readed scampi                       | 7.84        | 9.37             |
| es of bread 🔍 (404 kcal) <b>1.34</b><br>yle curry sauce 🥥 (118 kcal) <b>1.46</b>                      |             |                  |
| <b>tshire cured ham,</b><br>hips (55) kcal<br>/iltshire cured ham, fried eag                          | 6.61        | 8.14             |
| •day brunch 681 kcal<br>sausage, bacon, fried egg, baked beans, chips<br>idding (178 kcal) <b>75p</b> | 6.91        | 8.44             |
| <b>Jetarian all-day brunch ()</b> 611 kcal<br>usages, fried egg, baked beans, chips                   | 6.91        | 8.44             |
| rnoon deal                                                                                            |             |                  |

Aft<u>ernoon deal</u>

| <b>Steaks and</b> | gril | IS INCLUDES A DRINK |
|-------------------|------|---------------------|
|                   |      |                     |

From farms in the UK and Ireland, prime beef steaks (traceable from farm to fork), matured for 28 days, seasoned with a steak-seasoning blend and freshly cooked to your liking. soft drink\* alcoholic drink'

| cooked to your liking.                                                                                 | soft drink*                | alcoholic drink* |
|--------------------------------------------------------------------------------------------------------|----------------------------|------------------|
| Classic 8oz sirloin steak 459 kcal<br>Classic 10oz rib-eve steak 717 kcal                              | 11.25<br>13.75             | 12.78<br>15.28   |
| Choose: Side salad 87 kcal; Mediterranean salad 198 kcal; Ja<br>Mashed potato 143 kcal; Chips 602 kcal | <mark>cket potato</mark> 2 | 25 kcal          |
| Gourmet 8oz sirloin steak 712 kcal                                                                     | 13.59                      | 15.12            |
| Gourmet 10oz rib-eye steak 965 kcal                                                                    | 16.09                      | 17.62            |
| Peas, tomato, mushroom, three onion rings, steak sauce                                                 |                            |                  |
| Choose: Side salad 87 kcal; Mediterranean salad 198 kcal; Ja                                           | <mark>cket potato</mark> 2 | 25 kcal          |
| Mashed potato 143 kcal; Chips 602 kcal                                                                 |                            |                  |
| Add your choice of steak sauce: Creamy peppercorn sauce (74                                            |                            |                  |
| Jack Daniel's® Tennessee Honey glaze 🔇 (87 kcal) 1.82 eac                                              | h                          |                  |
| Below meals are served with peas, tomato and mushroom.                                                 | soft drink*                | alcoholic drink* |
| BBQ chicken melt                                                                                       | 10.08                      | 11.61            |
| Char-grilled chicken, Cheddar cheese, bacon, BBQ sauce                                                 | 10.00                      | 11.01            |
| Choose: Side salad 😳 609 kcal: Mediterranean salad 739 kca                                             | J                          |                  |
| Jacket potato 😳 856 kcal; Mashed potato 827 kcal; Chips 114                                            |                            |                  |
| 5oz gammon and egg                                                                                     | 8.73                       | 10.26            |
| Choose: Side salad 🚳 😘 402 kcal: Mediterranean salad 5                                                 | ••                         | 10.20            |
| Jacket potato 🚳 649 kcal; Mashed potato 620 kcal; Chips 936                                            |                            |                  |
| 10oz gammon and eggs                                                                                   | 11.89                      | 13.42            |
| Choose: Side salad 611 kcal: Mediterranean salad 741 kcal                                              | 11107                      |                  |
| Jacket potato 858 kcal; Mashed potato 829 kcal; Chips 1146 k                                           | cal                        |                  |
| Mixed grill                                                                                            | 11.89                      | 13.42            |
| Gammon, pork loin, rump, lamb, Lincolnshire sausage                                                    |                            |                  |
| Choose: Side salad 984 kcal; Mediterranean salad 1114 kcal                                             |                            |                  |
| Jacket potato 1231 kcal; Mashed potato 1202 kcal; Chips 1519                                           | <sup>9</sup> kcal          |                  |
| Large mixed grill                                                                                      | 13.65                      | 15.18            |
| Gammon, pork loin, rump, lamb, two Lincolnshire sausages,                                              |                            |                  |
| fried egg, six onion rings                                                                             |                            |                  |
| Choose: Side salad 1477 kcal; Mediterranean salad 1607 kcal                                            |                            |                  |
| Jacket potato 1724 kcal; Mashed potato 1696 kcal; Chips 2012                                           | 2 kcal                     |                  |

### Curries Includes A DRINK

| Classic curries With basmati pilau rice, plain naan and poppadums.                                                          |                            |                                 |  |
|-----------------------------------------------------------------------------------------------------------------------------|----------------------------|---------------------------------|--|
| Mangalorean roasted cauliflower & spinach curry <b>//</b> @ @ 927 kcal                                                      |                            |                                 |  |
| Chicken tikka masala 芦 1190 kcal                                                                                            | soft drink*                | alcoholic drink*                |  |
| Chicken jalfrezi 🍠 🖉 🚳 935 kcal                                                                                             | 9.84                       | 11.37                           |  |
| Beef Madras //// 1043 kcal                                                                                                  | each                       | each                            |  |
| NEW Sri Lankan prawn & fish curry 🕬                                                                                         | 7 😳 1045 kcal              |                                 |  |
| Change your plain naan to a garlic naan 💟 (add 92 kcal) 47p                                                                 |                            |                                 |  |
| Simple curries With basmati pilau rice or chips.                                                                            |                            |                                 |  |
| Simple Mangalorean roasted cauliflower & spinach curry <b>//</b> @<br>Choose: Basmati pilau rice 😳 568 kcal; Chips 970 kcal |                            |                                 |  |
| Simple chicken tikka masala 📂<br>Choose: Basmati pilau rice 830 kcal; Chips 1232 kcal                                       | soft drink*<br><b>7.62</b> | alcoholic drink*<br><b>9.15</b> |  |
| Simple chicken jalfrezi                                                                                                     | each                       | each                            |  |
| Choose: Basmati pilau rice 🚳 575 kcal; Chips 977 kcal                                                                       |                            |                                 |  |
| Simple beef Madras 🖅 🖅                                                                                                      |                            |                                 |  |
| Choose: Basmati pilau rice 684 kcal; Chips 1086 kcal                                                                        |                            |                                 |  |
| Add: One vegetable samosa and two onion bhajis 💋 🥥 (293 kcal) <b>1.76</b><br>Two plain poppadums 🥥 (86 kcal) <b>47 p</b>    |                            |                                 |  |