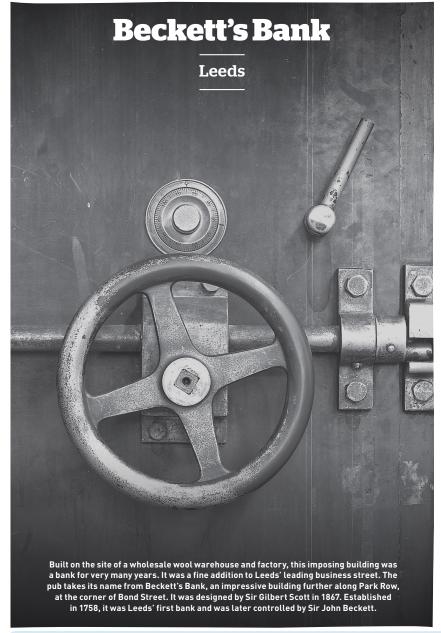

#### **Food hygiene** We have been awarded

100% UK and

From farms in the UK

and Ireland, prime beef

steaks matured for 28

days. Traceable from

Irish beef

farm to fork.

the maximum food hygiene rating of 5 in our pub.