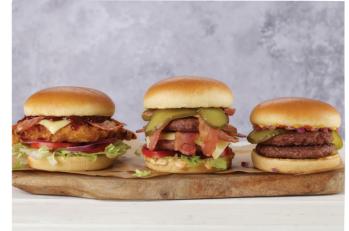

#### **BURGERS**

Fried buttermilk chicken BBQ burger; Ultimate burger; Double American burger

Meat-free hurge

14.30

### 100% UK and Irish beef

Sourced from farms in the UK and Ireland. Traceable from farm to fork.

| Double beef burgers Two 3oz beef patties.<br>Served with chips (602 kcal, included in Calories below).                          |       |
|---------------------------------------------------------------------------------------------------------------------------------|-------|
| <b>Double American burger</b> 1138 kcal<br>Red onion, gherkin, ketchup, American-style mustard                                  | 14.05 |
| <b>Double classic beef burger</b> 1119 kcal lceberg lettuce, tomato, red onion                                                  | 14.05 |
| <b>Double American cheese burger</b> 1207 kcal<br>American-style cheese, red onion,<br>gherkin, ketchup, American-style mustard | 15.55 |
|                                                                                                                                 |       |

| Chicken burger                                            |
|-----------------------------------------------------------|
| Served with chips (602 kcal, included in Calories below). |
| Fried buttermilk chicken burger 1255 kcal                 |