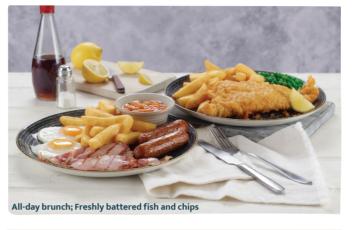

#### **PUB CLASSICS** Freshly battered cod and chips 16.20 Peas 1239 kcal or mushy peas 1298 kcal Add: Two slices of bread (404 kcal) 1.60 Chip shop-style curry sauce (118 kcal) 1.60 All-day brunch 1266 kcal 14.30 Two Lincolnshire sausages, bacon, two fried eggs, baked beans, chips Add: Two slices of black pudding (355 kcal) 2.20 Vegetarian all-day brunch **1**023 kcal 14.30 Three vegan sausages, two fried eggs, baked beans, chips Wiltshire cured ham, eggs and chips 926 kcal 14.05 Three slices of Wiltshire cured ham, two fried eggs Chilli bean non-carne / @ 52 635 kcal 13.95 Red peppers, red kidney and black turtle beans, smoky chipotle sauce, rice, tortilla chips