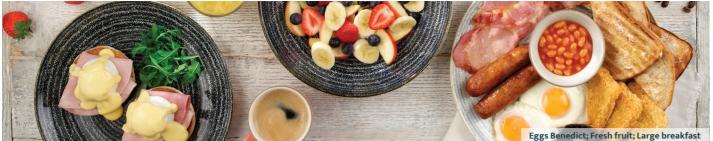

# BREAKFAST Served until 11am

| Large breakfast 1364 kcal Two fried eggs, bacon, two Lincolnshire sausages, baked beans, three hash browns, mushroom, two slices of toast          | 14.30 |
|----------------------------------------------------------------------------------------------------------------------------------------------------|-------|
| <b>Traditional breakfast</b> 827 kcal<br>Fried egg, bacon, Lincolnshire sausage, baked beans, two hash browns, slice of toast                      | 12.75 |
| <b>Small breakfast</b> 521 kcal<br>Fried egg, bacon, Lincolnshire sausage, baked beans, hash brown                                                 | 9.60  |
| Add: Two slices of black pudding (355 kcal) 2.20<br>Slice of toast ♥ (255 kcal) 1.60                                                               |       |
| Large vegetarian breakfast ♥ 1129 kcal Two fried eggs, three vegan sausages, baked beans, three hash browns, mushroom, tomato, two slices of toast | 14.30 |
| Vegetarian breakfast ♥ 786 kcal<br>Two fried eggs, two vegan sausages, baked beans, two hash browns,<br>mushroom, tomato, slice of toast           | 12.75 |
| Small vegetarian breakfast () (20) (20) (20) (20) (20) (20) (20) (                                                                                 | 9.60  |
| Vegan breakfast                                                                                                                                    | 11.70 |

| Freedom breakfast 606 kcal Two fried eggs, bacon, baked beans, two hash browns, mushroom, tomato                                                                                                                                                                                                                                                                                                                                                                                                                                                                                                                                                                                                                                                                                                                                                                                                                                                                                                                                                                                                                                                                                                                                                                                                                                                                                                                                                                                                                                                                                                                                                                                                                                                                                                                                                                                                                                                                                                                                                                                                                                  | 11.70 |
|-----------------------------------------------------------------------------------------------------------------------------------------------------------------------------------------------------------------------------------------------------------------------------------------------------------------------------------------------------------------------------------------------------------------------------------------------------------------------------------------------------------------------------------------------------------------------------------------------------------------------------------------------------------------------------------------------------------------------------------------------------------------------------------------------------------------------------------------------------------------------------------------------------------------------------------------------------------------------------------------------------------------------------------------------------------------------------------------------------------------------------------------------------------------------------------------------------------------------------------------------------------------------------------------------------------------------------------------------------------------------------------------------------------------------------------------------------------------------------------------------------------------------------------------------------------------------------------------------------------------------------------------------------------------------------------------------------------------------------------------------------------------------------------------------------------------------------------------------------------------------------------------------------------------------------------------------------------------------------------------------------------------------------------------------------------------------------------------------------------------------------------|-------|
| <b>Eggs Benedict</b> 725 kcal<br>Two poached eggs, on an English muffin, with Wiltshire cured ham,<br>Hollandaise sauce, rocket                                                                                                                                                                                                                                                                                                                                                                                                                                                                                                                                                                                                                                                                                                                                                                                                                                                                                                                                                                                                                                                                                                                                                                                                                                                                                                                                                                                                                                                                                                                                                                                                                                                                                                                                                                                                                                                                                                                                                                                                   | 12.75 |
| Mushroom Benedict ♥ 638 kcal Two poached eggs, on an English muffin, with mushroom, Hollandaise sauce, rocket                                                                                                                                                                                                                                                                                                                                                                                                                                                                                                                                                                                                                                                                                                                                                                                                                                                                                                                                                                                                                                                                                                                                                                                                                                                                                                                                                                                                                                                                                                                                                                                                                                                                                                                                                                                                                                                                                                                                                                                                                     | 12.75 |
| Miner's Benedict 939 kcal<br>Two poached eggs, on an English muffin, with black pudding,<br>Hollandaise sauce, rocket                                                                                                                                                                                                                                                                                                                                                                                                                                                                                                                                                                                                                                                                                                                                                                                                                                                                                                                                                                                                                                                                                                                                                                                                                                                                                                                                                                                                                                                                                                                                                                                                                                                                                                                                                                                                                                                                                                                                                                                                             | 12.75 |
| Scrambled egg on toast ♥ 570 kcal<br>Three eggs, buttered white bloomer toast                                                                                                                                                                                                                                                                                                                                                                                                                                                                                                                                                                                                                                                                                                                                                                                                                                                                                                                                                                                                                                                                                                                                                                                                                                                                                                                                                                                                                                                                                                                                                                                                                                                                                                                                                                                                                                                                                                                                                                                                                                                     | 6.75  |
| Beans on toast V \$\sigma\$ 566 kcal  Buttered white bloomer toast  Vegan option available with vegan spread \$\sigma\$ \$\sigma\$ \$\sigma\$ 460 kcal                                                                                                                                                                                                                                                                                                                                                                                                                                                                                                                                                                                                                                                                                                                                                                                                                                                                                                                                                                                                                                                                                                                                                                                                                                                                                                                                                                                                                                                                                                                                                                                                                                                                                                                                                                                                                                                                                                                                                                            | 6.10  |
| Two slices of toast with jam or marmalade © 524 kcal White bloomer bread                                                                                                                                                                                                                                                                                                                                                                                                                                                                                                                                                                                                                                                                                                                                                                                                                                                                                                                                                                                                                                                                                                                                                                                                                                                                                                                                                                                                                                                                                                                                                                                                                                                                                                                                                                                                                                                                                                                                                                                                                                                          | 3.75  |
| Fresh fruit @ 3 5 5 245 kcal<br>Apple, banana, blueberries, strawberries                                                                                                                                                                                                                                                                                                                                                                                                                                                                                                                                                                                                                                                                                                                                                                                                                                                                                                                                                                                                                                                                                                                                                                                                                                                                                                                                                                                                                                                                                                                                                                                                                                                                                                                                                                                                                                                                                                                                                                                                                                                          | 6.10  |
| Porridge  \$\circ\$ \$\cong \cong | 4.60  |
| <b>Honey ♥</b> (91 kcal) <b>90p</b>                                                                                                                                                                                                                                                                                                                                                                                                                                                                                                                                                                                                                                                                                                                                                                                                                                                                                                                                                                                                                                                                                                                                                                                                                                                                                                                                                                                                                                                                                                                                                                                                                                                                                                                                                                                                                                                                                                                                                                                                                                                                                               |       |