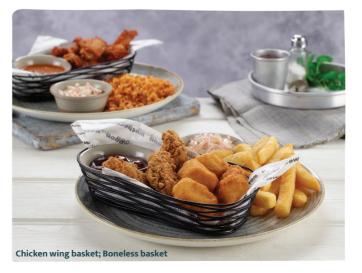

#### **CHICKEN**

14.05

16.65

| Chicken wing basket <b>FFF</b> Eight wings, coleslaw, Naga chilli dip Choose: Side salad 987 kcal; Spicy rice 1127 kcal; Chips 1522 kcal                                         | 14.35 |
|----------------------------------------------------------------------------------------------------------------------------------------------------------------------------------|-------|
| Boneless basket /<br>Three southern-fried chicken strips, five chicken breast bites,<br>coleslaw, BBQ sauce<br>Choose: Side salad 720 kcal; Spicy rice 861 kcal; Chips 1255 kcal | 14.35 |
| Chicken bites basket Ten battered chicken breast pieces, coleslaw, sticky soy sauce Choose: Side salad 623 kcal; Spicy rice  763 kcal; Chips 1157 kcal                           | 14.35 |
| Southern-fried chicken strips basket   Five chicken strips, coleslaw, Jack Daniel's Tennessee Honey glaze Choose: Side salad 748 kcal; Spicy rice 888 kcal; Chips 1282 kcal      | 14.35 |