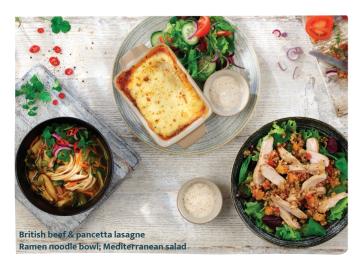

## NOODLES, SALADS AND PASTAS

| Ramen noodle bowl // @ 30 466 kcal<br>Noodles, bean sprouts, shiitake mushroom, spring onion,<br>carrot, pak choi, bamboo shoots, red onion, sliced chillies, coriander,<br>in a light broth<br>Add: Chicken breast (93 kcal) 3.85; Poached egg () (63 kcal) 1.10 | 11.35 |
|-------------------------------------------------------------------------------------------------------------------------------------------------------------------------------------------------------------------------------------------------------------------|-------|
| Chicken & maple-cured bacon salad 666 283 kcal<br>Chicken breast                                                                                                                                                                                                  | 13.70 |
| Mediterranean salad © 334 kcal Pearl barley, quinoa, butternut squash, wheat berries, red pepper, cherry tomatoes, pumpkin seeds, basil, dressing Add: Chicken breast (187 kcal) 3.85                                                                             | 10.85 |
| Pasta alfredo ♥ 618 kcal<br>Fusilli pasta, creamy pecorino & regato cheese sauce, spinach,<br>sun-dried tomato, basil, rocket                                                                                                                                     | 11.35 |

Add: Chicken breast (187 kcal) 3.85 Maple-cured bacon (91 kcal) 2.20

Side salad

British beef & pancetta lasagne 761 kcal