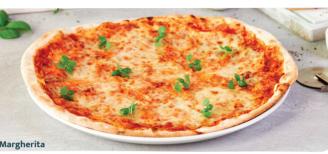

# 11" PIZZAS Sourdough base – proved, stretched, topped

and freshly baked to order.

Margherita ♥ 934 kcal. Mozzarella, basil

Pepperoni 1151 kcal. Mozzarella, pepperoni

14.35

Ham and mushroom 1011 kcal. Mozzarella, ham, mushroom, rocket